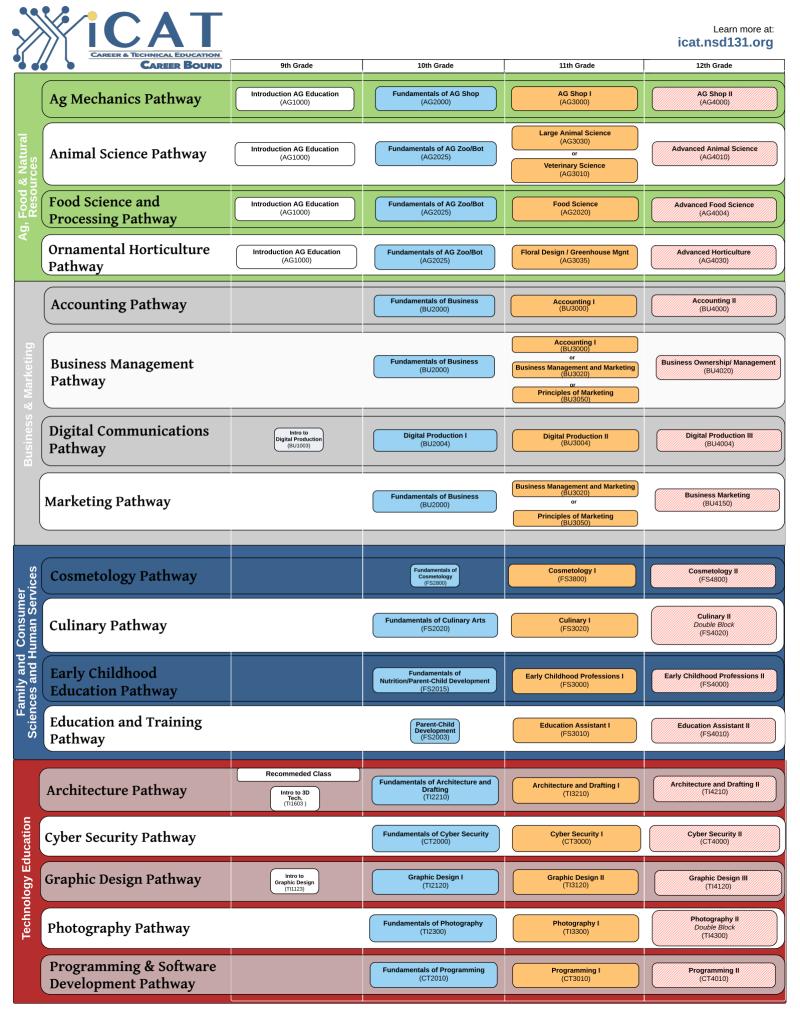

10th Grade 12th Grade 9th Grade 11th Grade Certified Nursing Assistant II **Certified Nursing Assistant** Fundamentals of Health Professions (HO2000) Double Block (HO4040) **Pathway** Assistant I Fundamentals of Health Professions (HO2000) Anatomy & Physiology (SC320) Dental Assisting II **Dental Assisting Pathway** Double Block (HO4000) Dental Assisting I Med Term. (HO3003) Emergency Medical Technician Anatomy & Physiology (SC320) Fundamentals of Health Professions (HO2000) **Emergency Medical** Double Block (PS4100) **Technician Pathway** Emergency Medical Law Enforcement Law Enforcement II (PS4000) **Pathway** Med Term. (HO3003) **Pharmacy Technician** Fundamentals of Health Professions (HO2000) Pharmacy Technician (HO4050) **Pathway** Anatomy & Physiology (SC320) Sports Medicine/Pe